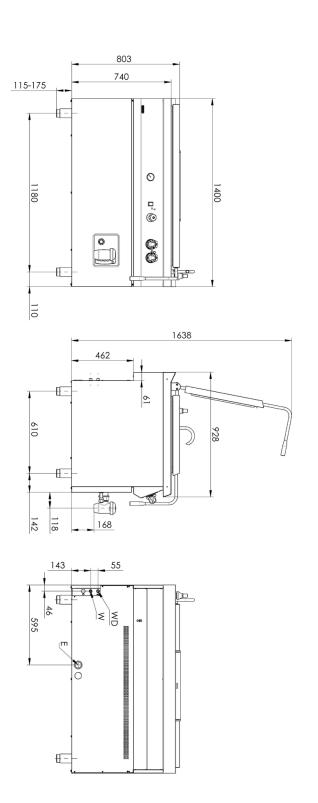

| SAP Code            | 00019451 | Loading                                       | 400 V / 3N - 50 Hz                             |
|---------------------|----------|-----------------------------------------------|------------------------------------------------|
| Net Width [mm]      | 1400     | Basin volume [l]                              | 300                                            |
| Net Depth [mm]      | 928      | Usable volume [l]                             | 280                                            |
| Net Height [mm]     | 900      | Device heating type                           | Indirect                                       |
| Net Weight [kg]     | 240.00   | Steam pressure regulation sure swit the perfo | Automatic - the pres-<br>sure switch regulates |
| Power electric [kW] | 32.000   |                                               | the performance<br>of the device               |

Technical drawing

 High-capacity boiling kettle electric indirect 300 l with automatic water charge

 Model
 SAP Code
 00019451

E - přívod napětí 400V WD - přívod vody do duplikátrou W - přívod vody

Technical parameters

| High-capacity boiling kettle electric indirect 300 l with automatic water charge |          |                                                                       |  |
|----------------------------------------------------------------------------------|----------|-----------------------------------------------------------------------|--|
| Model                                                                            | SAP Code | 00019451                                                              |  |
| 1. SAP Code:                                                                     |          | 15. Exterior color of the device:                                     |  |
| 00019451                                                                         |          | Stainless steel                                                       |  |
| <b>2. Net Width [mm]:</b><br>1400                                                |          | <b>16. Material:</b><br>AISI 304 top plate and cladding               |  |
| <b>3. Net Depth [mm]:</b><br>928                                                 |          | <b>17. Indicators:</b> operation and warm-up                          |  |
| <b>4. Net Height [mm]:</b><br>900                                                |          | <b>18. Drain valve diameter:</b><br>2"                                |  |
| <b>5. Net Weight [kg]:</b> 240.00                                                |          | <b>19. Worktop type:</b><br>Molded - comfortable cleaning maintenance |  |
| 6. Gross Width [mm]:<br>1435                                                     |          | <b>20. Worktop material:</b><br>AISI 304                              |  |
| <b>7. Gross depth [mm]:</b><br>1030                                              |          | <b>21. Worktop Thickness [mm]:</b> 2.00                               |  |
| 8. Gross Height [mm]:<br>1085                                                    |          | 22. Surface finish:<br>polished stainless steel                       |  |
| <b>9. Gross Weight [kg]:</b> 250.00                                              |          | 23. Device heating type:<br>Indirect                                  |  |
| L <b>0. Device type:</b><br>Electric unit                                        |          | <b>24. Basin volume [l]:</b> 300                                      |  |
| <b>1. Construction type of device:</b><br>Stationary                             |          | <b>25. Volume capacity of the container [l]:</b> 300.00               |  |
| <b>12. Power electric [kW]:</b> 32.000                                           |          | <b>26. Maximum device temperature [°C]:</b><br>90                     |  |
| <b>3. Loading:</b><br>400 V / 3N - 50 Hz                                         |          | <b>27. Minimum device temperature [°C]:</b><br>30                     |  |
| <b>14. Protection of controls:</b><br>IPX4                                       |          | <b>28. Power control type:</b><br>knob control                        |  |

Technical parameters

| High-capacity boiling kettle electric indirect 300 l with automatic water charge |          |                                                                                                                     |  |  |
|----------------------------------------------------------------------------------|----------|---------------------------------------------------------------------------------------------------------------------|--|--|
| Model                                                                            | SAP Code | 00019451                                                                                                            |  |  |
|                                                                                  |          |                                                                                                                     |  |  |
| <b>29. Service accessibility:</b><br>Trough the frontal panel                    |          | <b>38. Filling:</b><br>Mechanical cock                                                                              |  |  |
| <b>30. Safety element:</b><br>manometer<br>long handle                           |          | <b>39. Jacket filling:</b><br>Automatic                                                                             |  |  |
| <b>1. Safety thermostat:</b><br>Yes                                              |          | <b>40. Basin shape:</b><br>Practically shaped bathtub spout to minimize spillage                                    |  |  |
| <b>32. Safety thermostat up to x ° C:</b><br>150                                 |          | <b>41. Steam pressure regulation:</b><br>Automatic - the pressure switch regulates the performance<br>of the device |  |  |
| <b>33. Adjustable feet:</b><br>Yes                                               |          | <b>42. Type of drain valve:</b><br>conical                                                                          |  |  |
| <b>34. Bottom thickness:</b> 2.50                                                |          | <b>43. Overflow:</b><br>Yes                                                                                         |  |  |
| <b>35. Bottom material:</b><br>AISI 316                                          |          | <b>44. Manometer:</b><br>Yes                                                                                        |  |  |
| <b>36. Type of pan:</b><br>Fixed                                                 |          | <b>45. Water filling type:</b><br>Cold                                                                              |  |  |
| <b>37. Usable volume [l]:</b> 280                                                |          |                                                                                                                     |  |  |